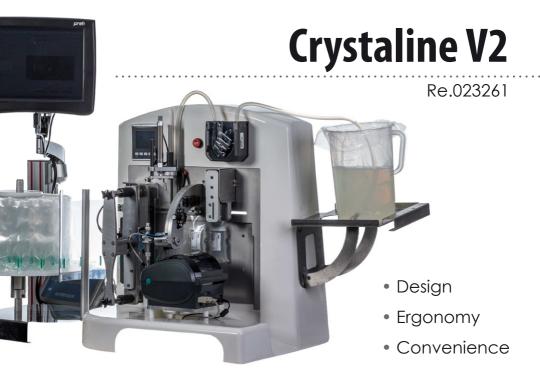

## ... REPRODUCTION BIOTECHNOLOGIES

- Integrated System
- Fill the Bags
- Seal the Bags
- · Print the Bags
- Cut the Bags
- Easy to clean for a better Bio-security: (frame in composite with soft angles)
- Speed: 900 to 1 000 bags per hour
- Compact & Silent
- Design for laboratory use High tech material
- Pump accurate: Watson Marlow
- Weight: 38 Kg
- Dimensions: 1500 X 520 X 750
- Power Supply: 220/240 V AC
- Bags with different volumes: From 100 ml to 40 ml
- Easy to use: friendly touch screen technology
- Easy to clean: Round, no place for dirt to settle
- Easy to maintain & fix: easy access to parts, fast and easy to dismantle
- Connectable to Network